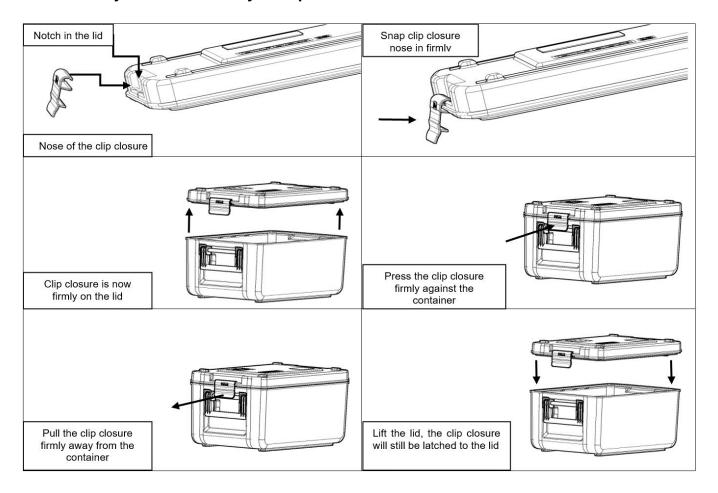

#### • Assembly and disassembly of clip closure Art.-no. 8002266 and Art.-no. 8002232