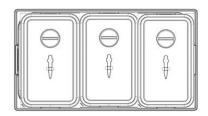

4000539 and 4000546



Food transport boxes for the transportation of food in warm and cold condition.



### • Use and explanation





#### Transportation



#### Cleaning



For cleaning we recommend the use of etolit 3000 or 8000. Please avoid the use of high-pressure cleaners if the working temperature exceeds +120°C.

#### Storage

The food transport boxes must be correctly stacked on top of each other and must be kept in clean, dry rooms. Please **ONLY** stack **5** food transport boxes on top of each other.





Page 3 of 8



#### • Spare parts for Art.-no. 4000539 – pure orange



#### • Spare parts for Art.-no. 4000546 - grey





#### • Assembly and disassembly of clip closure Art.-no. 8002266 and Art.-no. 8002232



#### • Equipping examples



GN 1/1, 200mm



GN 1/2, 200mm



GN 1/3, 200mm



#### • Disassembly and assembly of the handles Art.-no. 8002258 and Art.-no. 8002231



#### Technical Data

#### Main dimensions and weights





#### • Producer



etol Eberhard Tripp GmbH • Allerheiligenstraße 12 • 77728 Oppenau • Germany T. +49 ( 0) 7804 410 <a href="www.bluline.de">www.bluline.de</a> - info.bluline@etol.de

Notes



## Powerful products for commercial kitchens. www.etol.de



etol Eberhard Tripp GmbH • Allerheiligenstraße 12 • 77728 Oppenau • Germany T. +49 (0)7804 410 • www.bluline.de • info.bluline@etol.de