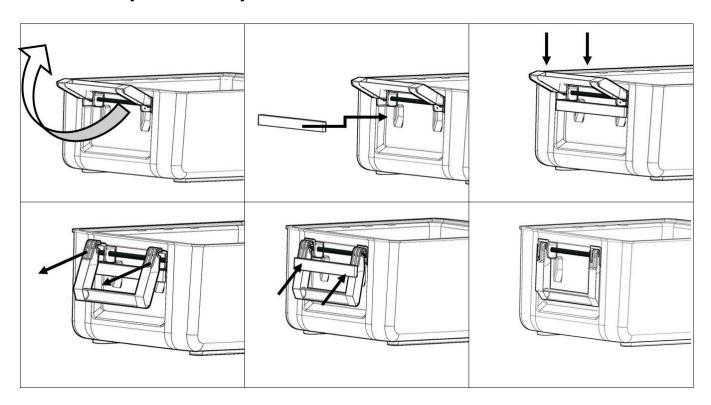

#### • Disassembly and assembly of the handles Art.-no. 8002258 and Art.-no. 8002231