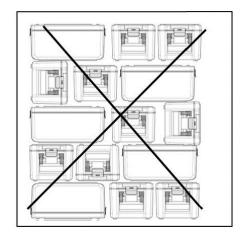

#### Storage

The food transport boxes must be correctly stacked on top of each other and must be kept in clean, dry rooms. Please **ONLY** stack **5** food transport boxes on top of each other.

Page 3 of 8