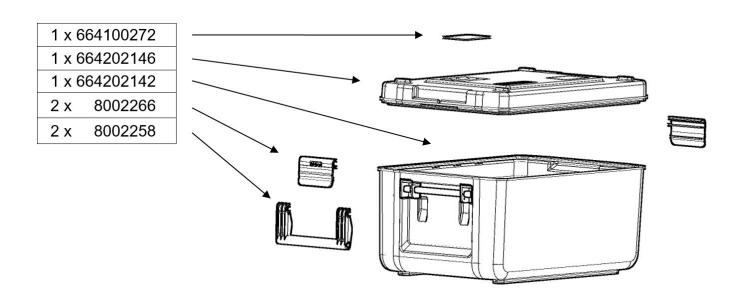

# **SMOTH standard**

## Original - User manual Art.-no. 4000539 and 4000546



Food transport boxes for the transportation of food in warm and cold condition.



### • Use and explanation





#### Transportation



#### Cleaning



For cleaning we recommend the use of etolit 3000 or 8000. Please avoid the use of high-pressure cleaners if the working temperature exceeds +120°C.

#### Storage

The food transport boxes must be correctly stacked on top of each other and must be kept in clean, dry rooms. Please **ONLY** stack **5** food transport boxes on top of each other.





Page 3 of 8



#### • Spare parts for Art.-no. 4000539 – pure orange



#### • Spare parts for Art.-no. 4000546 - grey





#### • Assembly and disassembly of clip closure Art.-no. 8002266 and Art.-no. 8002232



#### • Equipping examples



GN 1/1, 200mm



GN 1/2, 200mm



GN 1/3, 200mm



#### • Disassembly and assembly of the handles Art.-no. 8002258 and Art.-no. 8002231



#### Technical Data

#### Main dimensions and weights





#### • Producer



etol Eberhard Tripp GmbH • Allerheiligenstraße 12 • 77728 Oppenau • Germany T. +49 ( 0) 7804 410 <a href="www.bluline.de">www.bluline.de</a> - info.bluline@etol.de

Notes



## Powerful products for commercial kitchens. www.etol.de



etol Eberhard Tripp GmbH • Allerheiligenstraße 12 • 77728 Oppenau • Germany T. +49 (0)7804 410 • www.bluline.de • info.bluline@etol.de