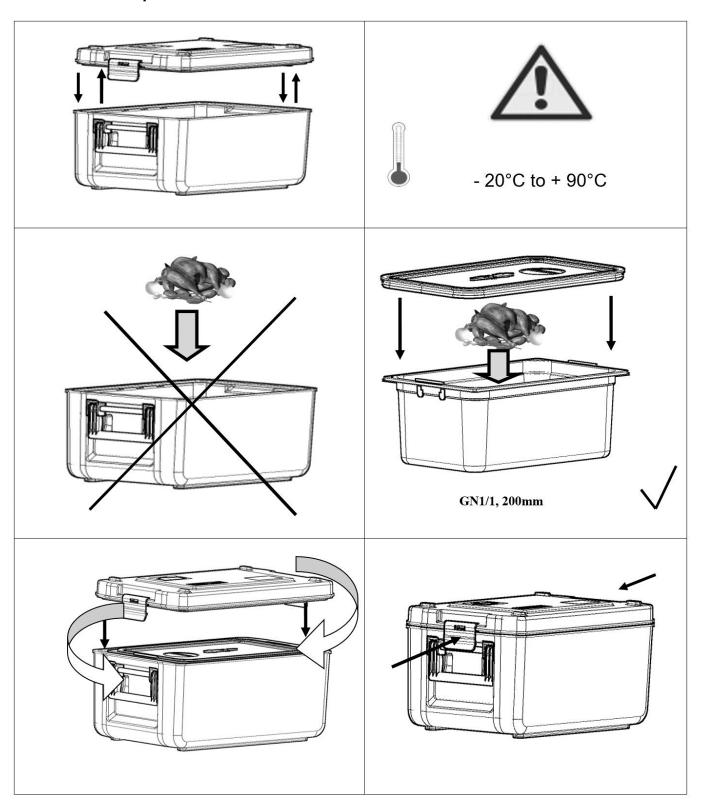

### • Use and explanation

#### • Equipping examples

GN 1/1, 200mm

GN 1/2, 200mm

GN 1/3, 200mm