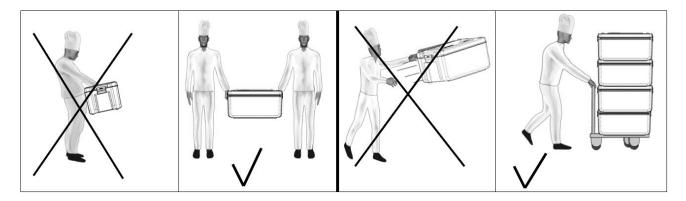

# **SMOTH standard**

## Original - User manual Art.-no. 4000539 and 4000546



Food transport boxes for the transportation of food in warm and cold condition.



### • Use and explanation





#### Transportation



#### Cleaning



For cleaning we recommend the use of etolit 3000 or 8000. Please avoid the use of high-pressure cleaners if the working temperature exceeds +120°C.

#### Storage

The food transport boxes must be correctly stacked on top of each other and must be kept in clean, dry rooms. Please **ONLY** stack **5** food transport boxes on top of each other.





Page 3 of 8



#### • Spare parts for Art.-no. 4000539 – pure orange



#### • Spare parts for Art.-no. 4000546 - grey





#### • Assembly and disassembly of clip closure Art.-no. 8002266 and Art.-no. 8002232



#### • Equipping examples



GN 1/1, 200mm



GN 1/2, 200mm



GN 1/3, 200mm



#### • Disassembly and assembly of the handles Art.-no. 8002258 and Art.-no. 8002231



#### Technical Data

#### Main dimensions and weigh