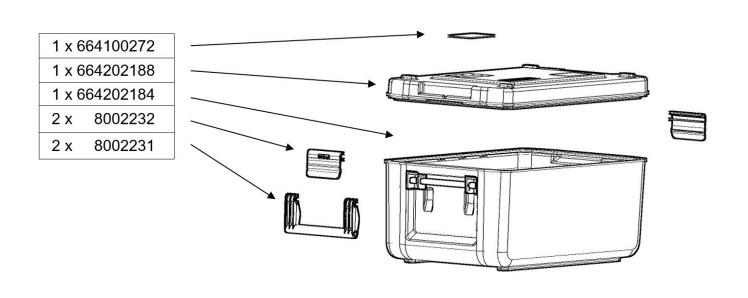

# **SMOTH standard**

## Original - User manual Art.-no. 4000539 and 4000546



Food transport boxes for the transportation of food in warm and cold condition.



### • Use and explanation





#### Transportation



#### Cleaning



For cleaning we recommend the use of etolit 3000 or 8000. Please avoid the use of high-pressure cleaners if the working temperature exceeds +120°C.

#### Storage

The food transport boxes must be correctly stacked on top of each other and must be kept in clean, dry rooms. Please **ONLY** stack **5** food transport boxes on top of each other.





Page 3 of 8



#### • Spare parts for Art.-no. 4000539 – pure orange



#### • Spare parts for Art.-no. 4000546 - grey





#### • Assembly and disassembly of clip closure Art.-no. 8002266 and Art.-no. 8002232



#### • Equipping examples



GN 1/1, 200mm



GN 1/2, 200mm



GN 1/3, 200mm



#### • Disassembly and assembly of the handles Art.-no. 8002258 and Art.-no. 8002231



#### Technical Data

#### Main dimensions and weights





#### • Producer



etol Eberhard Tripp GmbH • Allerheiligenstraße 12 • 77728 Oppenau • Germany T. +49 ( 0) 7804 410 <a href="www.bluline.de">www.bluline.de</a> - info.bluline@etol.de

Notes



## Powerful products for commercial kitchens. www.etol.de



etol Eberhard Tripp GmbH • Allerheiligenstraße 12 • 77728 Oppenau • Germany T. +49 (0)7804 410 • www.bluline.de • info.bluline@etol.de