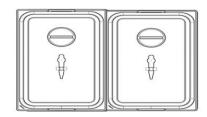

manual Art.-no. 4000539 and 4000546



Food transport boxes for the transportation of food in warm and cold condition.



### • Use and explanation





#### Transportation



#### Cleaning



For cleaning we recommend the use of etolit 3000 or 8000. Please avoid the use of high-pressure cleaners if the working temperature exceeds +120°C.

#### Storage

The food transport boxes must be correctly stacked on top of each other and must be kept in clean, dry rooms. Please **ONLY** stack **5** food transport boxes on top of each other.





Page 3 of 8



#### • Spare parts for Art.-no. 4000539 – pure orange



#### • Spare parts for Art.-no. 4000546 - grey





#### • Assembly and disassembly of clip closure Art.-no. 8002266 and Art.-no. 8002232



#### • Equipping examples



GN 1/1, 200mm



GN 1/2, 200mm



GN 1/3, 200mm



#### • Disassembly and assembly of the handles Art.-no. 8002258 and Art.-no. 8002231



#### Technical Data

#### Main dimensions and weights





#### • Producer



etol Eberhard Tripp GmbH • Allerheiligenstraße 12 • 77728 Oppenau • Germany T. +49 ( 0) 7804 410 <a href="www.bluline.de">www.bluline.de</a> - info.bluline@etol.de

Notes



## Powerful products for commercial kitchens. www.etol.de



etol Eberhard Tripp GmbH • Allerheiligenstraße 12 • 77728 Oppenau • Germany T. +49 (0)7804 410 • www.bluline.de • info.bluline@etol.de