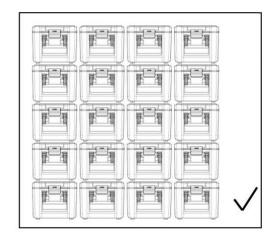

#### Storage

The food transport boxes must be correctly stacked on top of each other and must be kept in clean, dry rooms. Please **ONLY** stack **5** food transport boxes on top of each other.

Page 3 of 8