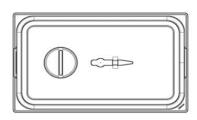

# Original - User manual Art.-no. 4000539 and 4000546



Food transport boxes for the transportation of food in warm and cold condition.



### • Use and explanation





#### Transportation



#### Cleaning



For cleaning we recommend the use of etolit 3000 or 8000. Please avoid the use of high-pressure cleaners if the working temperature exceeds +120°C.

#### Storage

The food transport boxes must be correctly stacked on top of each other and must be kept in clean, dry rooms. Please **ONLY** stack **5** food transport boxes on top of each other.





Page 3 of 8



#### • Spare parts for Art.-no. 4000539 – pure orange



#### • Spare parts for Art.-no. 4000546 - grey





#### • Assembly and disassembly of clip closure Art.-no. 8002266 and Art.-no. 8002232



#### • Equipping examples



GN 1/1, 200mm



GN 1/2, 200mm



GN 1/3, 200mm



#### • Disassembly and assembly of the handles Art.-no. 8002258 and Art.-no. 8002231



#### Technical Data

#### Main dimensions and weights





#### • Producer



etol Eberhard Tripp GmbH • Allerheiligenstraße 12 • 77728 Oppenau • Germany T. +49 ( 0) 7804 410 <a href="www.bluline.de">www.bluline.de</a> - info.bluline@etol.de

Notes



## Powerful products for commercial kitchens. www.etol.de



etol Eberhard Tripp GmbH • Allerheiligenstraße 12 • 77728 Oppenau • Germany T. +49 (0)7804 410 • www.bluline.de • info.bluline@etol.de