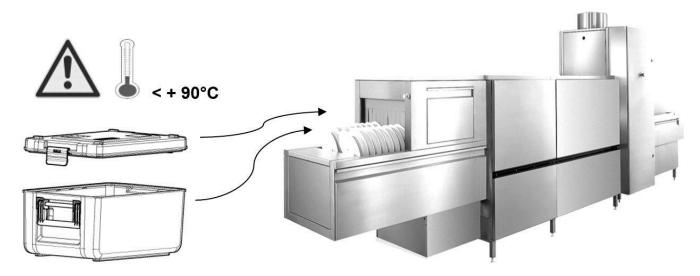

#### Cleaning

For cleaning we recommend the use of etolit 3000 or 8000. Please avoid the use of high-pressure cleaners if the working temperature exceeds +120°C.