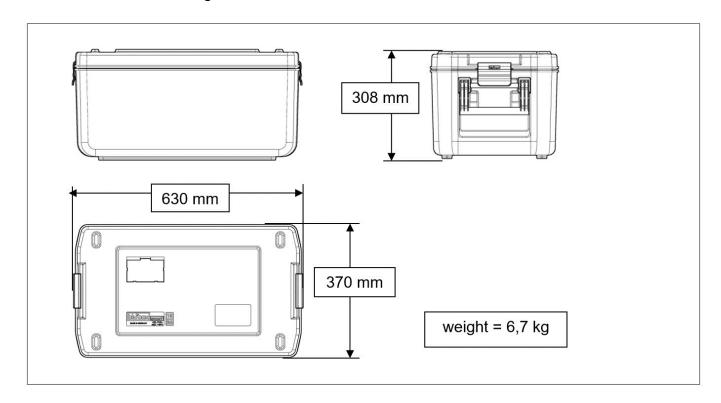

## Cleaning



For cleaning we recommend the use of etolit 3000 or 8000. Please avoid the use of high-pressure cleaners if the working temperature exceeds +120°C.

#### Storage

The food transport boxes must be correctly stacked on top of each other and must be kept in clean, dry rooms. Please **ONLY** stack **5** food transport boxes on top of each other.





Page 3 of 8



#### • Spare parts for Art.-no. 4000539 – pure orange



#### • Spare parts for Art.-no. 4000546 - grey





#### • Assembly and disassembly of clip closure Art.-no. 8002266 and Art.-no. 8002232



#### • Equipping examples



GN 1/1, 200mm



GN 1/2, 200mm



GN 1/3, 200mm



#### • Disassembly and assembly of the handles Art.-no. 8002258 and Art.-no. 8002231



#### Technical Data

#### Main dimensions and weights





#### • Producer



etol Eberhard Tripp GmbH • Allerheiligenstraße 12 • 77728 Oppenau • Germany T. +49 ( 0) 7804 410 <a href="www.bluline.de">www.bluline.de</a> - info.bluline@etol.de

Notes



## Powerful products for commercial kitchens. www.etol.de



etol Eberhard Tripp GmbH • Allerheiligenstraße 12 • 77728 Oppenau • Germany T. +49 (0)7804 410 • www.bluline.de • info.bluline@etol.de