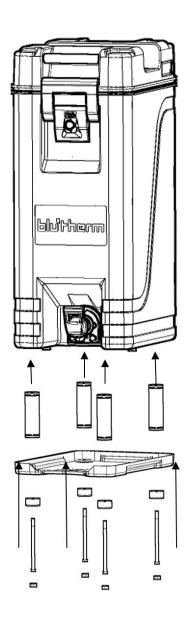

#### Disassembly and assembly of the drip pan

Remove the 4 Plugs Art.-no. 8001027 for the screw holes with a pointed object (plugs will be destroyed). Please turn the 4 screws Art.-no. 8002486 out with the help of a screwdriver and put in the 4 stacking fittings Art.-no. 8002462.

#### Order of the assembly of the drip pan:

- 4 x 8002495 Allen screw M5x120
- 4 x 8002462 Stacking fittings
- 1 x 664100833 Drip pan
- 4 x 8002660 Distance piece
- 4 x 8001027 Plug for the screw hole

Page 6 of 8