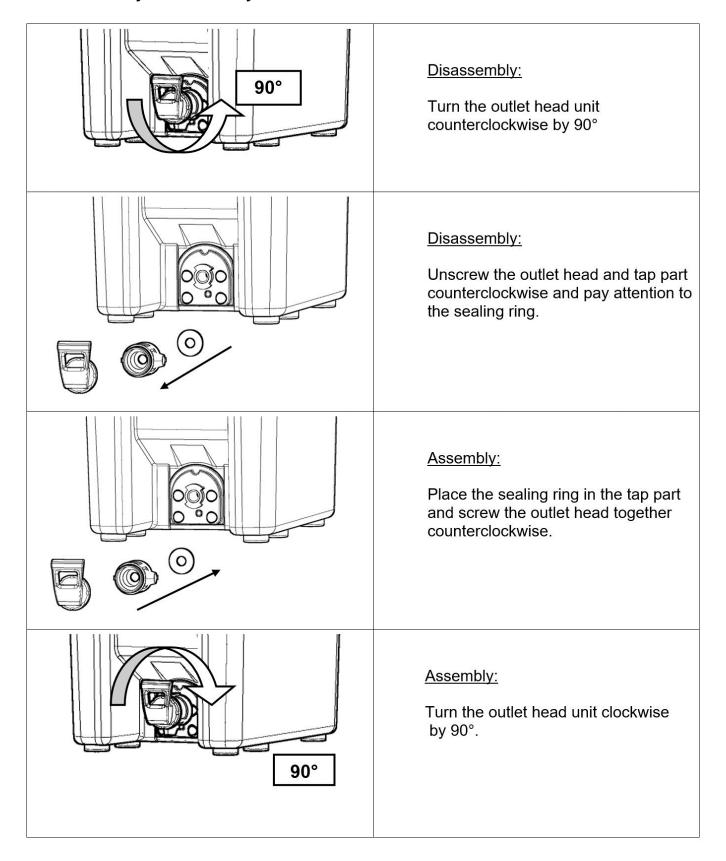

# liquid

Without drip pan Art.-no. 4000587 With drip pan Art.-no. 4000591

## Original – User manual



Beverage transport containers for the transportation of warm and cold beverages



#### Use and explanation



### Cleaning



- Clean all the removable parts in the dishwasher, all small parts must be put into a basket (dish washer temperature < + 130°C).</li>
- For cleaning we recommend the use of etolit 3000 or 8000.



#### Storage

The containers must be correctly stacked on top of each other and must be kept in clean, dry rooms.





#### Transportation



#### • Disassembly of the clip closure Art.-no. 8002625



Page 3 of 8



#### Disassembly and assembly of the outlet









#### Disassembly and assembly of the drip pan



Remove the 4 Plugs Art.-no. 8001027 for the screw holes with a pointed object (plugs will be destroyed). Please turn the 4 screws Art.-no. 8002486 out with the help of a screwdriver and put in the 4 stacking fittings Art.-no. 8002462.





#### Order of the assembly of the drip pan:

- 4 x 8002495 Allen screw M5x120
- 4 x 8002462 Stacking fittings
- 1 x 664100833 Drip pan
- 4 x 8002660 Distance piece
- 4 x 8001027 Plug for the screw hole

Page 6 of 8



#### Technical data

Main dimensions and weight



#### Producer

**etol Eberhard Tripp GmbH •** Allerheiligenstraße 12 • 77728 Oppenau • Germany T. + 49 (0) 7804 410 <a href="www.bluline.de">www.bluline.de</a> - info.bluline@etol.de



# Powerful products for commercial kitchens. www