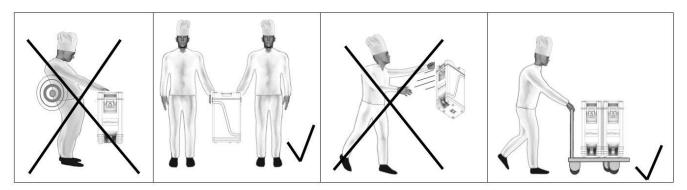

# liquid

Without drip pan Art.-no. 4000587 With drip pan Art.-no. 4000591

## Original – User manual



Beverage transport containers for the transportation of warm and cold beverages



#### Use and explanation



### Cleaning



- Clean all the removable parts in the dishwasher, all small parts must be put into a basket (dish washer temperature < + 130°C).</li>
- For cleaning we recommend the use of etolit 3000 or 8000.



#### Storage

The containers must be correctly stacked on top of each other and must be kept in clean, dry rooms.





#### Transportation



#### • Disassembly of the clip closure Art.-no. 8002625



Page 3 of 8



#### Disassembly and assembly of the outlet









#### Disassembly and assembly of the drip pan



Remove the 4 Plugs Art.-no. 8001027 for the screw holes with a pointed object (plugs will be destroyed). Please turn the 4 screws Art.-no. 8002486 out with the help of a screwdriver and put in the 4 stacking fittings Art.-no. 8002462.





#### Order of the assembly of the drip pan:

- 4 x 8002495 Allen screw M5x120
- 4 x 8002462 Stacking fittings
- 1 x 664100833 Drip pan
- 4 x 8002660 Distance piece
- 4 x 8001027 Plug for the screw hole

Page 6 of 8



#### Technical data

Main dimensions and weight



#### Producer

**etol Eberhard Tripp GmbH •** Allerheiligenstraße 12 • 77728 Oppenau • Germany T. + 49 (0) 7804 4