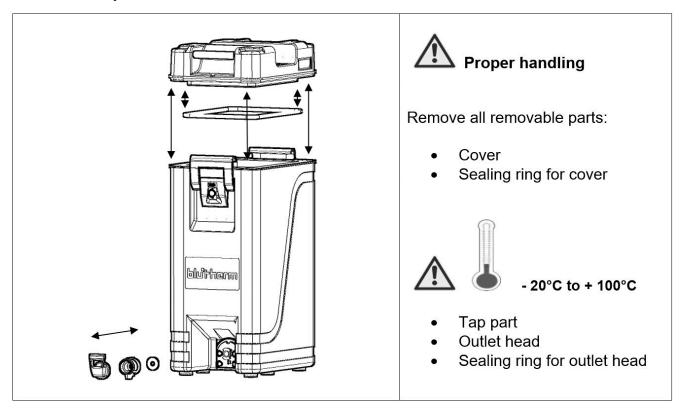

# liquid

Without drip pan Art.-no. 4000587 With drip pan Art.-no. 4000591

## Original – User manual



Beverage transport containers for the transportation of warm and cold beverages



#### Use and explanation



### Cleaning



- Clean all the removable parts in the dishwasher, all small parts must be put into a basket (dish washer temperature < + 130°C).</li>
- For cleaning we recommend the use of etolit 3000 or 8000.



#### Storage

The containers must be correctly stacked on top of each other and must be kept in clean, dry rooms.





#### Transportation



#### • Disassembly of the clip closure Art.-no. 8002625



Page 3 of 8



#### Disassembly and assembly of the outlet









#### Disassembly and assembly of the drip pan



Remove the 4 Plugs Art.-no. 8001027 for the screw holes with a pointed object (plugs will be destroyed). Please turn the 4 screws Art.-no. 8002486 out with the help of a screwdriver and put in the 4 stacking fittings Art.-no. 8002462.





#### Order of the assembly