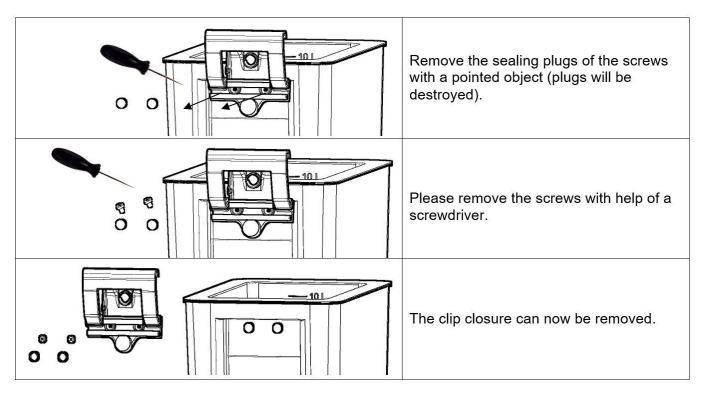

# liquid

Without drip pan Art.-no. 4000587 With drip pan Art.-no. 4000591

## Original – User manual



Beverage transport containers for the transportation of warm and cold beverages



#### Use and explanation



### Cleaning



- Clean all the removable parts in the dishwasher, all small parts must be put into a basket (dish washer temperature < + 130°C).</li>
- For cleaning we recommend the use of etolit 3000 or 8000.



#### Storage

The containers must be correctly stacked on top of each other and must be kept in clean, dry rooms.





#### Transportation



#### • Disassembly of the clip closure Art.-no. 8002625



Page 3 of 8



#### Disassembly and assembly of the outlet









#### Disassembly and assembly of the drip pan



Remove the 4 Plugs Art.-no. 8001027 for the screw holes with a pointed object (plugs will be destroyed). Please turn the 4 screws Art.-no. 8002486 out with the help of a screwdriver and put in the 4 stacking fittings Art.-no. 8002462.





#### Order of the assembly of the drip pan:

- 4 x 8002495 Allen screw M5x120
- 4 x 8002462 Stacking fittings
- 1 x 664100833 Drip pan
- 4 x 8002660 Distance piece
- 4 x 8001027 Plug for the screw hole

Page 6 of 8



#### Technical data

Main dimensions and weight



#### Producer

**etol Eberhard Tripp GmbH •** Allerheiligenstraße 12 • 77728 Oppenau • Germany T. + 49 (0) 7804 410 <a href="www.bluline.de">www.bluline.de</a> - info.bluli