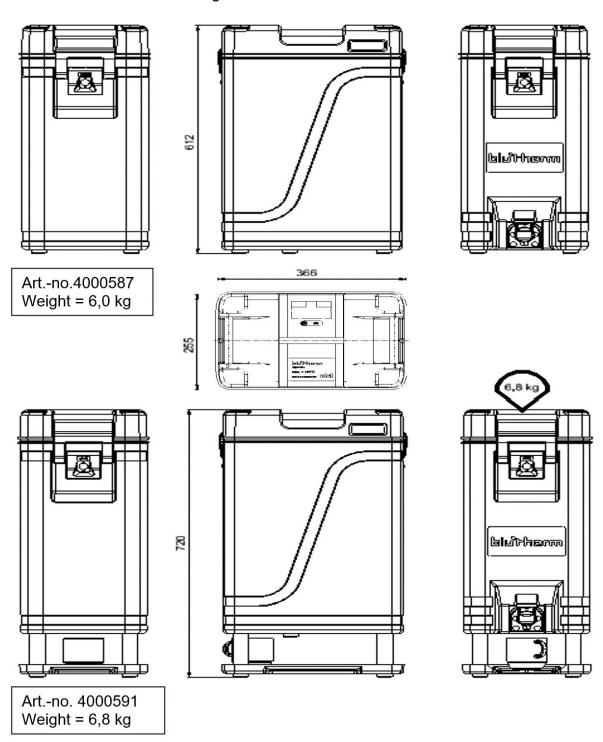

ers must be correctly stacked on top of each other and must be kept in clean, dry rooms.





#### Transportation



#### • Disassembly of the clip closure Art.-no. 8002625



Page 3 of 8



#### Disassembly and assembly of the outlet









#### Disassembly and assembly of the drip pan



Remove the 4 Plugs Art.-no. 8001027 for the screw holes with a pointed object (plugs will be destroyed). Please turn the 4 screws Art.-no. 8002486 out with the help of a screwdriver and put in the 4 stacking fittings Art.-no. 8002462.





#### Order of the assembly of the drip pan:

- 4 x 8002495 Allen screw M5x120
- 4 x 8002462 Stacking fittings
- 1 x 664100833 Drip pan
- 4 x 8002660 Distance piece
- 4 x 8001027 Plug for the screw hole

Page 6 of 8



#### Technical data

Main dimensions and weight



#### Producer

**etol Eberhard Tripp GmbH •** Allerheiligenstraße 12 • 77728 Oppenau • Germany T. + 49 (0) 7804 410 <a href="www.bluline.de">www.bluline.de</a> - info.bluline@etol.de



# Powerful products for commercial kitchens. www.etol.de