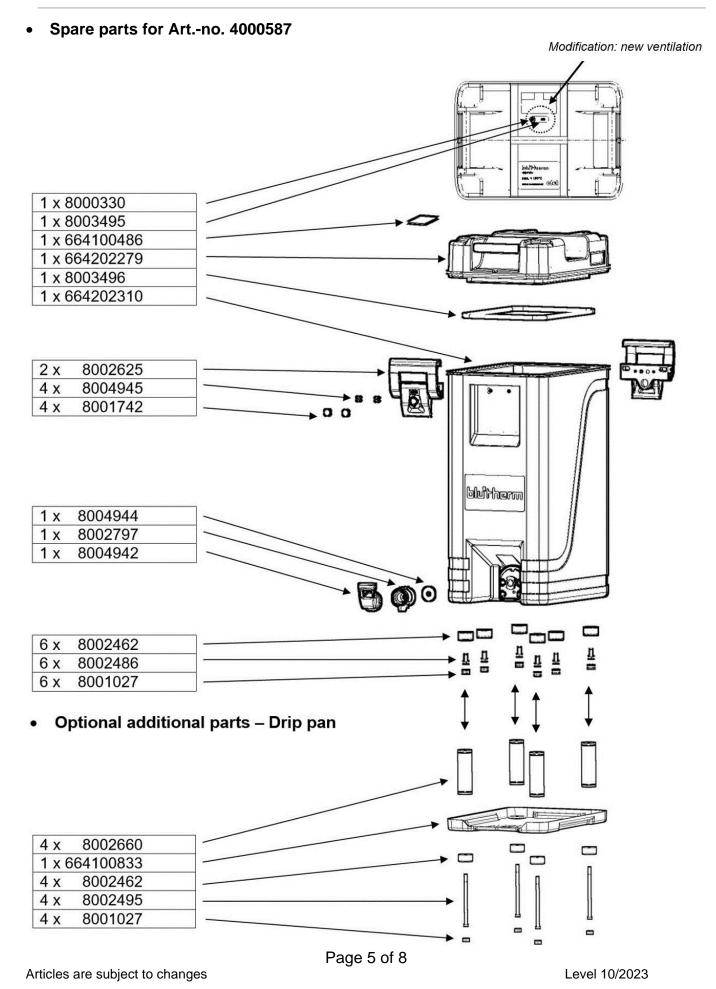

#### Disassembly and assembly of the drip pan

Remove the 4 Plugs Art.-no. 8001027 for the screw holes with a pointed object (plugs will be destroyed). Please turn the 4 screws Art.-no. 8002486 out with the help of a screwdriver and put in the 4 stacking fittings Art.-no. 8002462.

#### Order of the assembly of the drip pan:

- 4 x 8002495 Allen screw M5x120
- 4 x 8002462 Stacking fittings
- 1 x 664100833 Drip pan
- 4 x 8002660 Distance piece
- 4 x 8001027 Plug for the screw hole

Page 6 of 8