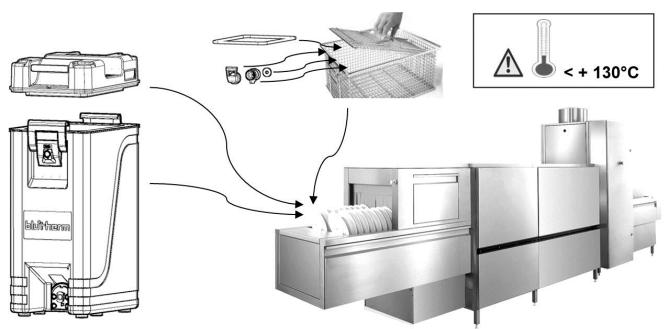

### Cleaning

- Clean all the removable parts in the dishwasher, all small parts must be put into a basket (dish washer temperature < + 130°C).</li>
- For cleaning we recommend the use of etolit 3000 or 8000.