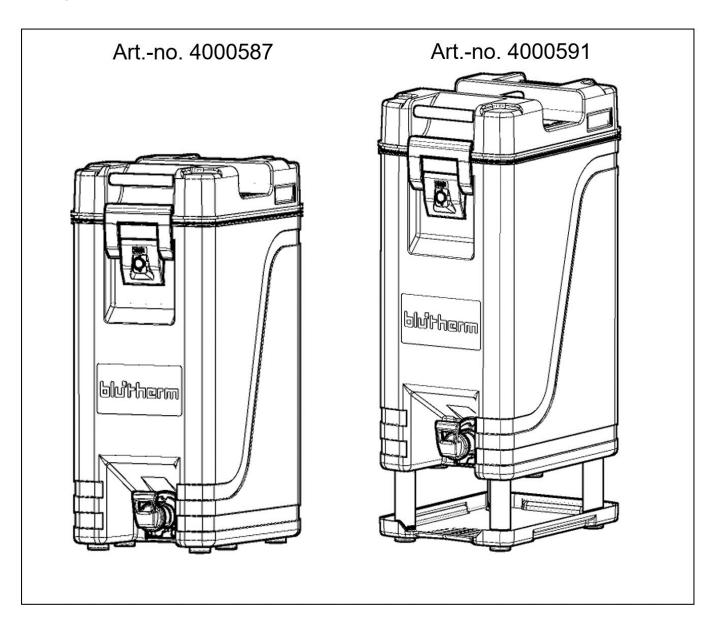

# liquid

Without drip pan Art.-no. 4000587 With drip pan Art.-no. 4000591

## Original – User manual



Beverage transport containers for the transportation of warm and cold beverages



#### Use and explanation



### Cleaning



- Clean all the removable parts in the dishwasher, all small parts must be put into a basket (dish washer temperature < + 130°C).</li>
- For cleaning we recommend the use of etolit 3000 or 8000.



#### Storage

The containers must be correctly stacked on top of each other and must be kept in clean, dry rooms.





#### Transportation



#### • Disassembly of the clip closure Art.-no. 8002625



Page 3 of 8



#### Disassembly and assembly of the outlet









#### Disassembly and assembly of the drip pan



Remove the 4 Plugs Art.-no. 8001027 for the screw holes with a pointed object (plugs will be destroyed). Please turn the 4 screws Art.-no. 8002486 out with