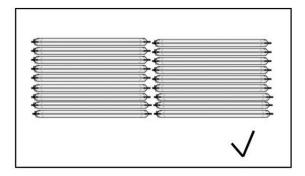

### Storage

The cool - accus must be stored horizontally, correctly stacked on top of each other and must be kept in clean, dry rooms.