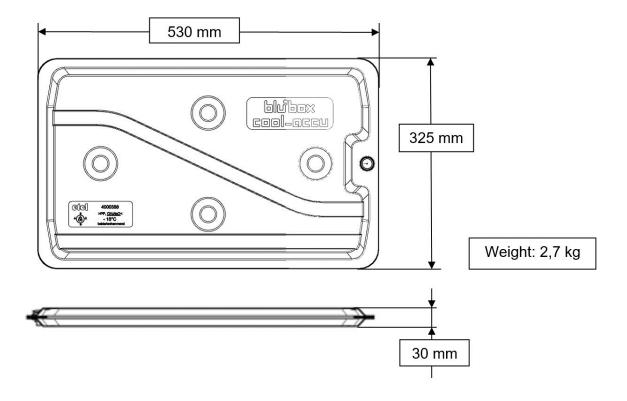

|         | The contraction of the contracti |         |

> As a slide-in module for the blu'box 52

| blu'box 52         | Artno.  |  |
|--------------------|---------|--|
| blu'box 52 gn      | 4000445 |  |
| blu'box 52 gn / en | 4000348 |  |

- > Temperature area
- 18°C ≤ to ≤ + 70°C



#### Instructions

➤ Removal of the cool – accu Art.-no. 4000388



## > Equipping the cool - accu





## Cleaning



- ➤ The cool accus are dishwasher-safe.
- For cleaning we recommend the use of etolit 3000 or 8000.
- ➤ Please **DO NOT** clean the cool accu with a high-pressure cleaner.

### Storage

The cool - accus must be stored horizontally, correctly stacked on top of each other and must be kept in clean, dry rooms.







## Handling



### Technical data

## Main dimensions and weights





#### Producer



etol Eberhard Tripp GmbH • Allerheiligenstraße 12 • 77728 Oppenau • Germany T. + 49 (0) 7804 410 <a href="www.bluline.de">www.bluline.de</a> - info.bluline@etol.de



Notes



# Powerful products for commercial kitchens. www.etol.de



etol Eberhard Tripp GmbH • Allerheiligenstraße 12 • 77728 Oppenau • Germany T. +49 (0)7804 410 • www.bluline.de • info.bluline@etol.de