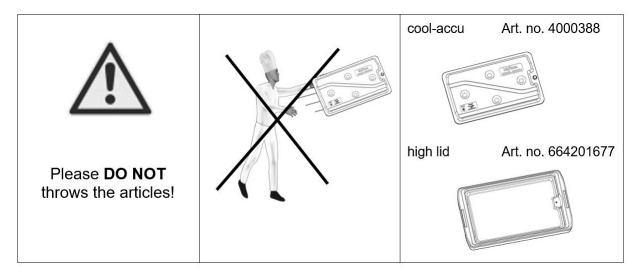

## Cleaning

- ➤ The cool accus are dishwasher-safe.
- For cleaning we recommend the use of etolit 3000 or 8000.
- ➤ Please **DO NOT** clean the cool accu with a high-pressure cleaner.

## Handling