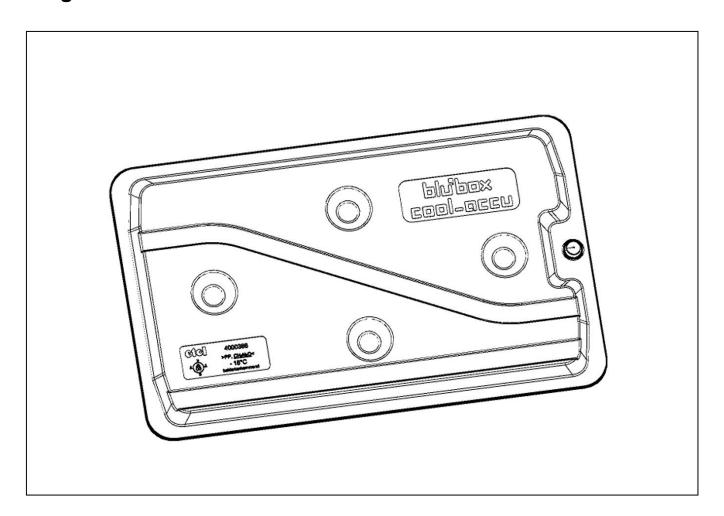

## Original - User manual Art.-no. 4000388

For transportation of cold food and drinks in combination with: blu'box 13, blu'box 26 or blu'box 52

> As a slide-in module for the blu'box 52

| blu'box 52         | Artno.  |  |
|--------------------|---------|--|
| blu'box 52 gn      | 4000445 |  |
| blu'box 52 gn / en | 4000348 |  |

- > Temperature area
- 18°C ≤ to ≤ + 70°C