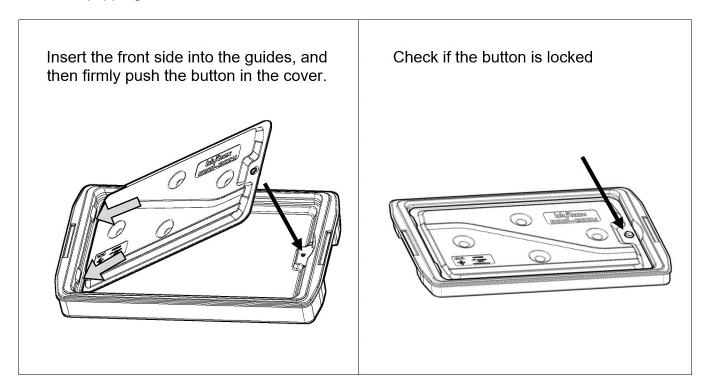

| 4000392 |
|                     |         | The contraction of the contracti |         |

> As a slide-in module for the blu'box 52

| blu'box 52         | Artno.  |  |
|--------------------|---------|--|
| blu'box 52 gn      | 4000445 |  |
| blu'box 52 gn / en | 4000348 |  |

- > Temperature area
- 18°C ≤ to ≤ + 70°C



#### Instructions

➤ Removal of the cool – accu Art.-no. 4000388



## > Equipping the cool - accu





## Cleaning



- ➤ The cool accus are dishwasher-safe.
- For cleaning we recommend the use of etolit 3000 or 8000.
- ➤ Please **DO NOT** clean the cool accu with a high-pressure cleaner.

### Storage

The cool - accus must be stored horizontally, correctly stacked on top of each other and must be kept in clean, dry rooms.







## Handling



### Technical data

## Main dimensions and weights





#### Producer



etol Eberhard Tripp GmbH • Allerheiligenstraße 12 • 77728 Oppenau • Germany T. + 49 (0) 7804 410 <a href="www.bluline.de">www.bluline.de</a> - info.bluline@etol.de



Notes



# Powerful products for commercial kitchens. www.etol.de



etol Eberhard Tripp GmbH • Allerheiligenstraße 12 • 77728 Oppenau • Germany T. +49 (0)7804 410 • www.bluline.de • info.bluline@etol.de