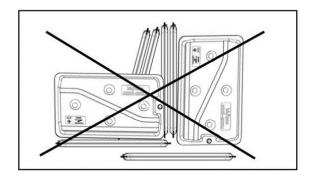

#### Instructions

➤ Removal of the cool – accu Art.-no. 4000388

## > Equipping the cool - accu