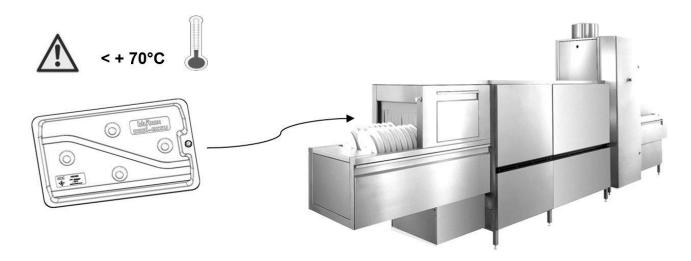

## Cleaning

- ➤ The cool accus are dishwasher-safe.
- For cleaning we recommend the use of etolit 3000 or 8000.
- ➤ Please **DO NOT** clean the cool accu with a high-pressure cleaner.