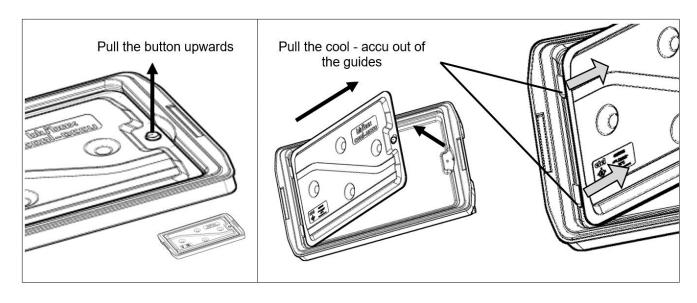

| 4000392 |
|                     |         | The contraction of the contracti |         |

> As a slide-in module for the blu'box 52

| blu'box 52         | Artno.  |  |
|--------------------|---------|--|
| blu'box 52 gn      | 4000445 |  |
| blu'box 52 gn / en | 4000348 |  |

- > Temperature area
- 18°C ≤ to ≤ + 70°C



#### Instructions

➤ Removal of the cool – accu Art.-no. 4000388



## > Equipping the cool - accu





## Cleaning



- ➤ The cool accus are dishwasher-safe.
- For cleaning we recommend the use of etolit 3000 or 8000.
- ➤ Please **DO NOT** clean the cool accu with a high-pressure cleaner.

### Storage

The cool - accus must be stored horizontally, correctly stacked on top of each other and must be kept in clean, dry rooms.







## Handling



### Technical data

## Main dimensions and weights





#### Producer



etol Eberhard Tripp GmbH • Allerheiligenstraße 12 • 77728 Oppenau • Germany T. + 49 (0) 7804 410 <a href="www.bluline.de">www.bluline.de</a> - info.bluline@etol.de



Notes



# Powerful products for commercial kitchens. www.etol.de



etol Eberhard Tripp GmbH • Allerheiligenstraße 12 • 77728 Oppenau • Germany T. +49 (0)7804 410 • www.blulin